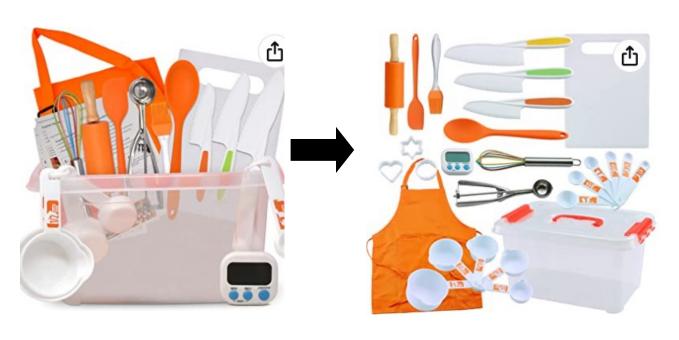

## 1. Toddler Package









### 2. Bluey Package









## 3. Peppa Package









## 4. Cocomelon Package











#### 5. Paw Patrol Package









### 6 Barbie Package









### 7. Disney Package









## 8. Star Wars Package







## 9. Marvel Package









## 10. Lego Package 1



#### 11. Lego Package 2



#### 12. Super Mario Package







This item is subject to change do to availability

#### 13. Game Package









#### 14. Jurassic Package









## 15. Minecraft Package







#### 16. Pokemon Package











17. Surprise Package











## 18. Science Package







This package includes

1 free admission to the

Science Center

#### 19. Arts & Crafts Package















## 20. Baking/Cooking Package



## 21. Outdoors Package



This package includes

1 free admission to the
Pittsburgh Zoo

### 22. Showtime Package



Also includes candy!

## 23. Graphic Novel Package









This package includes a \$25
Barnes & Noble Gift Card

## 24. Out & About Package

#### This package includes:

- ~2 free admission passes to Phipps Conservatory
- ~\$30 Sharky's Cafe Gift Certificate
- ~\$25 Dairy Queen Gift Certificate







**25** 



\$50 Cash

26



\$50 Chuck E. Cheese Gift Card

**27** 



\$50 Amazon.com Gift Card

28



\$50 Barnes & Noble Gift Card 29



\$50 Walmart Gift Card

30



\$50 Target Gift Card

# Grand Prize: