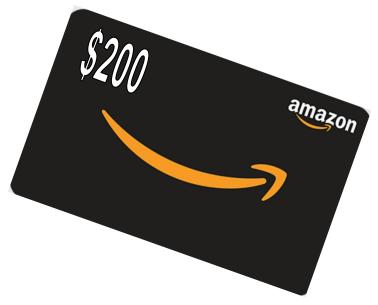

**27** 

\$50 Amazon.com Gift Card

28

\$50 Barnes & Noble Gift Card 29

\$50 Walmart Gift Card

30

\$50 Target Gift Card