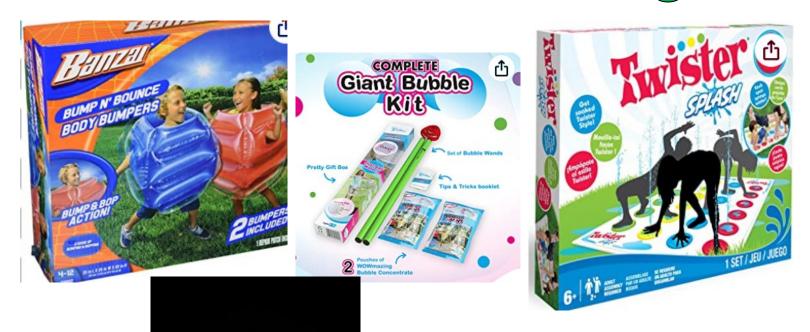

## 21. Outdoors Package

This package includes

1 free admission to the
Pittsburgh Zoo